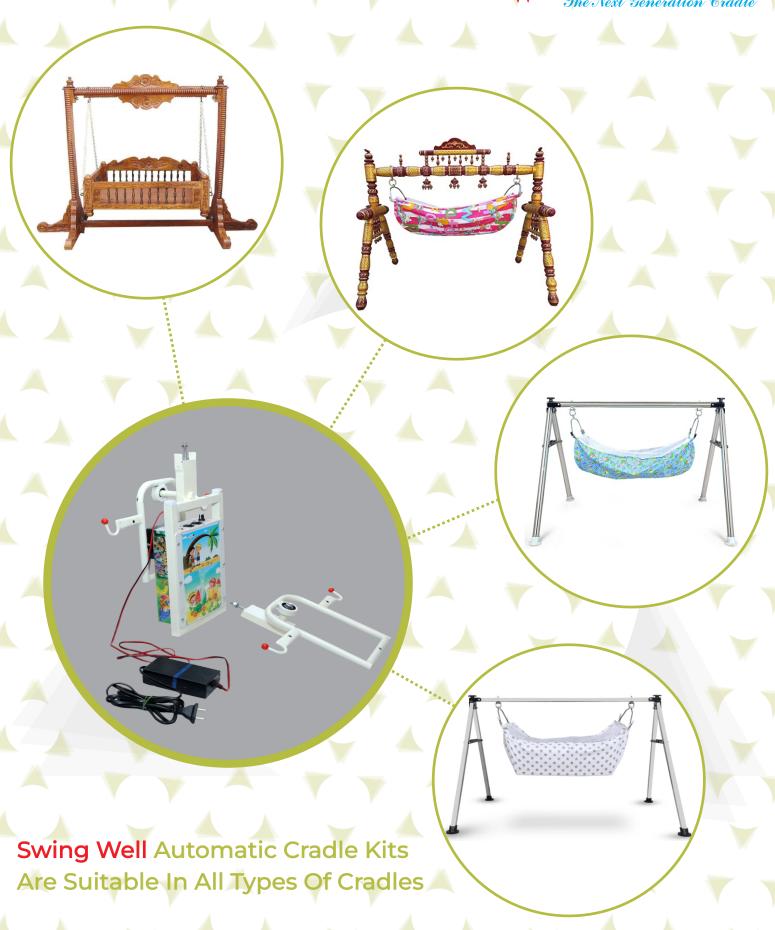

## Automatic Baby Cradle Kit

## **Specialties**

- ~ **Easy Installation :** Suitable for all cradle like square pipe, round pipe & wooden cradle.
- ~ **Noise Free:** Silent swings because of its sharp edge finishing.
- ~ 1 Year Warranty (Only Circuit)