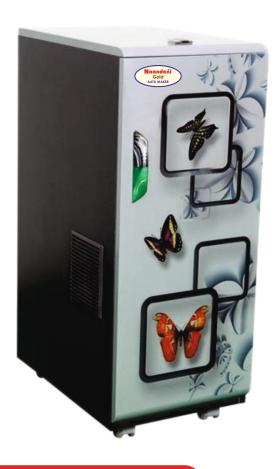

# Nandani 150 9001:2015 Enterprise

Naandani Gold AATA MAKER

सेहत आपकी Our focus goes विश्वास हमारा... beyond quality...

#### **FLOUR MILL - Steel Body**

## Naandani Gold AATA MAKER

#### **Features**

Two way feeder, S.S. body S.S. cutting Rotor Heavy Duty motor for continuous grinding Special S.S. filter, Easy to clean & operate Motor protecting over load control swith Micro feeding valve regulator, 5 kg. hopper.

#### **Specification**

Motor: 1 to 5 HP, 2800 rpm, Single Phase, 230 V AC

Size: 1 HP-77 H x 30 W x 50cm L Size: 2 HP-84 H x 30 W x 51cm L Size: 3 HP-90H x 34 W x 52cm L Grinding Capacity: 10-50 kg. (approx.)